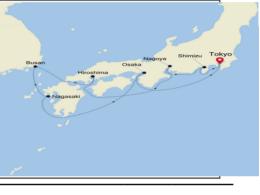

## Tokyo to Tokyo Silver Muse - 11 Davs

| 5 October 2021 |                              | Voyage SM211005011 |          |
|----------------|------------------------------|--------------------|----------|
| Date           |                              | Arrive             | Depart   |
| 5              | Tokyo, Japan                 |                    | 11:00 PM |
| 6              | Day at sea                   |                    |          |
| 7              | Osaka, Japan                 | 7:00 AM            |          |
| 8              | Osaka, Japan                 |                    | 11:00 PM |
| 9              | Day at sea                   |                    |          |
| 10             | Nagasaki, Japan              | 8:00 AM            | 7:00 PM  |
| 11             | Busan, Korea, Republic<br>of | 8:00 AM            | 1:00 PM  |
| 12             | Hiroshima, Japan             | 8:00 AM            | 7:00 PM  |
| 13             | Day at sea                   |                    |          |
| 14             | Nagoya, Japan                | 8:00 AM            | 6:00 PM  |
| 15             | Shimizu, Japan               | 8:00 AM            | 6:00 PM  |
| 16             | Tokyo, Japan                 | 8:00 AM            |          |